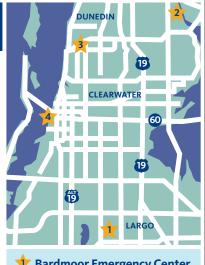

#### The ERs You've Always Depended On

In times of emergency, you want an ER you can trust to provide quick, quality care when you need it most. BayCare's full-service emergency centers are trusted leaders in exceptional emergency care throughout Tampa Bay. As a resident of central or northern Pinellas County, you have access to four convenient locations for the treatment you or your family need. It's comforting to know that these ERs are not only close by, but have been trusted by generations of Pinellas County residents for their quality of care.

For more information: BayCareER.org

- Bardmoor Emergency Center
- **Mease Countryside Hospital**
- Mease Dunedin Hospital
  - **Morton Plant Hospital**