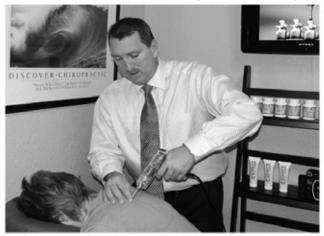

## New Pain Treatment Available in Dunedin

Dunedin, FL - Imagine forty years ago if you were told that lasers would replace scalpels in surgery or that robotic instruments would build cars; you may not have believed it. By the same token, would you believe that chiropractic treatments could be performed using a special hand-held instrument using space age NASA technology, all while you were sitting in an upright position without turning or twisting movement to your spine?

According to Dr. Drew, "This new form of computerized treatment is so gentle and effective that it amazes even the most skeptical patients. It's called the Impulse IQ and it is the latest state-of-the-art technology in existence today, and the only one in the Hernando, Citrus, Pasco & Hillsborough area."

Dr. Drew says that, "The secret to the Impulse IQ is in its ability to deliver an extremely precise adjustment." He says "Even though traditional forms of adjusting also work, people are drawn to this new technique because of how gentle it is and does not involve any twisting, especially in the neck." The Impulse IQ is FDA approved, UL listed and treatments are covered by most insurances, including Medicare.

The procedure is backed by years of scientific research, and our patients can't stop raving about their results. They are using words like "Incredible", "Amazing" and "Unbelievable." It's changing the future of pain treatment like nothing else I've seen in over 20 years of practice", says Dr. Drew. If you have any of these conditions, the Impulse IQ may be the answer you've been looking for.

Low Back Pain
Headaches
Neck Pain
Shoulder Pain
Fibromyalgia
Elbow Pain
Sciatic Pain
Carpal Tunnel

Plantar Fasciitis
Knee Pain
Scoliosis
TMJ
Hip Pain
Arthritis
Sport Injuries
Auto Injuries

Dr. Drew performs a pain-free back pain treatment using the breakthrough technology of the Impulse IQ instrument.